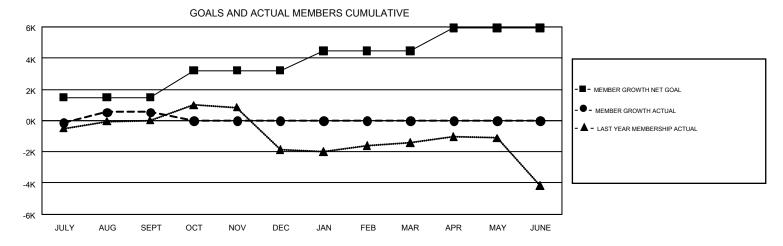

## REPORT DOES NOT INCLUDE CLUBS IN UNDISTRICTED AREAS.

|               | Club          | s           |               | Members               |                           |                         |                                                    |  |
|---------------|---------------|-------------|---------------|-----------------------|---------------------------|-------------------------|----------------------------------------------------|--|
|               | RESULTS FOR   | R 2019-2020 |               | RESULTS FOR 2019-2020 |                           |                         |                                                    |  |
| QUARTER       | NEW CLUB GOAL | NEW CLUBS   | DROPPED CLUBS | QUARTER               | MEMBER GROWTH NET<br>GOAL | MEMBER GROWTH<br>ACTUAL | DROPPED<br>MEMBERS ACTUAL<br>(including transfers) |  |
| JULY/AUG/SEPT | 15            | 14          | 32            | JULY/AUG/SEPT         | 1493                      | 2,537                   | 1,685                                              |  |
| OCT/NOV/DEC   | 16            | 0           | 0             | OCT/NOV/DEC           | 1721                      | 0                       | 0                                                  |  |
| JAN/FEB/MAR   | 14            | 0           | 0             | JAN/FEB/MAR           | 1238                      | 0                       | 0                                                  |  |
| APR/MAY/JUNE  | 20            | 0           | 0             | APR/MAY/JUNE          | 1496                      | 0                       | 0                                                  |  |

## GOALS AND ACTUAL NEW CLUBS CUMULATIVE

| DROPPED CLUBS: 32  DROPPED MEMBERS |       | 723 CLUBS OF 2,394 ADDED 1 OR<br>MORE NEW MEMBERS | GENDER DISTI<br>MALE<br>FEMALE | 35,230 (60.43%)<br>23,070 (39.57%) |        |
|------------------------------------|-------|---------------------------------------------------|--------------------------------|------------------------------------|--------|
| DECEASED                           | 152   | CLICK HERE FOR CUMULATIVE                         | TOTAL FAMILY UNIT MEMBERS      |                                    | 10,029 |
| CLUB CANCELLED 0 OTHER 1,530       |       | MEMBERSHIP DATA                                   | FAMILY MEMBERS PAYING HALF     |                                    | 5,237  |
| TOTAL                              | 1,682 |                                                   | DUES                           |                                    |        |