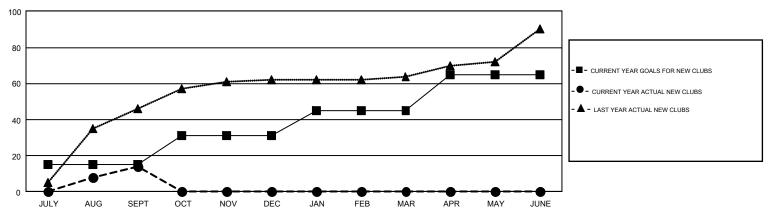

## REPORT DOES NOT INCLUDE CLUBS IN UNDISTRICTED AREAS.

|               | Club          | s           |               | Members               |                           |                         |                                                    |  |
|---------------|---------------|-------------|---------------|-----------------------|---------------------------|-------------------------|----------------------------------------------------|--|
|               | RESULTS FOR   | R 2019-2020 |               | RESULTS FOR 2019-2020 |                           |                         |                                                    |  |
| QUARTER       | NEW CLUB GOAL | NEW CLUBS   | DROPPED CLUBS | QUARTER               | MEMBER GROWTH NET<br>GOAL | MEMBER GROWTH<br>ACTUAL | DROPPED<br>MEMBERS ACTUAL<br>(including transfers) |  |
| JULY/AUG/SEPT | 15            | 14          | 32            | JULY/AUG/SEPT         | 1493                      | 2,537                   | 1,685                                              |  |
| OCT/NOV/DEC   | 16            | 0           | 0             | OCT/NOV/DEC           | 1721                      | 0                       | 0                                                  |  |
| JAN/FEB/MAR   | 14            | 0           | 0             | JAN/FEB/MAR           | 1238                      | 0                       | 0                                                  |  |
| APR/MAY/JUNE  | 20            | 0           | 0             | APR/MAY/JUNE          | 1496                      | 0                       | 0                                                  |  |

## GOALS AND ACTUAL NEW CLUBS CUMULATIVE

| DROPPED CLUBS: 32  DROPPED MEMBERS |       | 723 CLUBS OF 2,394 ADDED 1 OR<br>MORE NEW MEMBERS | GENDER DISTI<br>MALE<br>FEMALE | 35,230 (60.43%)<br>23,070 (39.57%) |        |
|------------------------------------|-------|---------------------------------------------------|--------------------------------|------------------------------------|--------|
| DECEASED                           | 152   | CLICK HERE FOR CUMULATIVE                         | TOTAL FAMILY UNIT MEMBERS      |                                    | 10,029 |
| CLUB CANCELLED 0 OTHER 1,530       |       | MEMBERSHIP DATA                                   | FAMILY MEMBERS PAYING HALF     |                                    | 5,237  |
| TOTAL                              | 1,682 |                                                   | DUES                           |                                    |        |